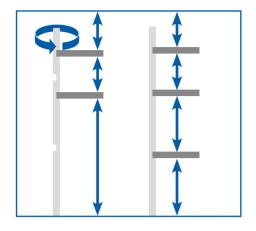

# **CORFEX**, the container storage system offering almost unlimited possibilities...

**Unilateral CORFEX supports** Variant A: 1 crossbar = 2 levels Variant B: 2 crossbars = 3 levels Variant C: 3 crossbars = 4 levels

**Bilateral CORFEX supports** Left side: 2 crossbars = 3 levels Right side: 1 crossbar = 2 levels and 3 crossbars = 4 levels

**Customer-specific variants** We produce customer-specific supports for individual heights of the crossbars