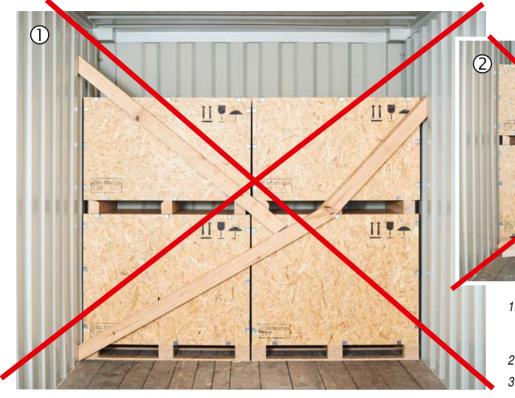

#### ...saving time and money?

- 1. Different types of timber beams anchored in the container may break, slip out or damage the container
- 2. There is a high safety risk for the cargo
- 3. There is the risk of transport damages in case of non-stackable packages and sensible goods