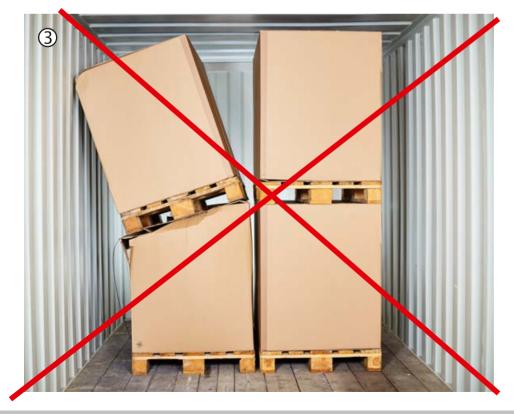

#### ...saving time and money?

- 1. Different types of timber beams anchored in the container may break, slip out or damage the container
- 2. There is a high safety risk for the cargo
- 3. There is the risk of transport damages in case of non-stackable packages and sensible goods