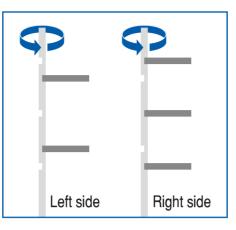

**Bilateral CORFEX supports** Left side: 2 crossbars = 3 levels Right side: 1 crossbar = 2 levels and 3 crossbars = 4 levels

**Customer-specific variants** We produce customer-specific supports for individual heights of the crossbars