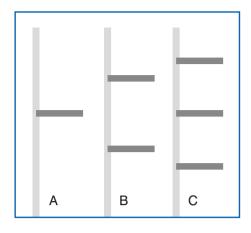

# **CORFEX**, the container storage system offering almost unlimited possibilities...

**Unilateral CORFEX supports** Variant A: 1 crossbar = 2 levels Variant B: 2 crossbars = 3 levels Variant C: 3 crossbars = 4 levels

**Bilateral CORFEX supports** Left side: 2 crossbars = 3 levels Right side: 1 crossbar = 2 levels and 3 crossbars = 4 levels

**Customer-specific variants** We produce customer-specific supports for individual heights of the crossbars