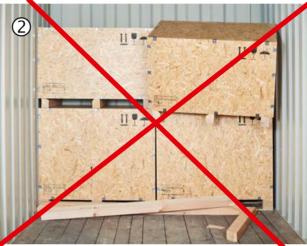

#### ...saving time and money?

- 1. Different types of timber beams anchored in the container may break, slip out or damage the container
- 2. There is a high safety risk for the cargo
- 3. There is the risk of transport damages in case of non-stackable packages and sensible goods